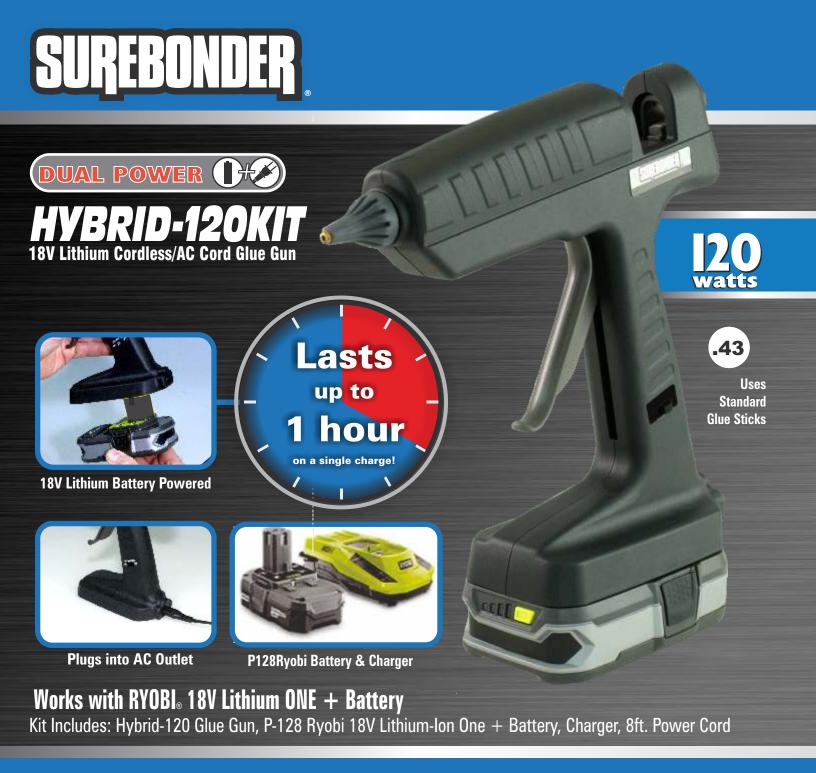

Introducing our New Versatile Hybrid-120 Cordless/Corded Industrial Glue Gun! The Hybrid-120 can be used as a cordless glue gun or with the option to use an AC power cord. The cordless feature provides versatility to go anywhere and powered by a high performance 18-Volt Lithium-ion compact battery. For corded use connect the 8 foot AC power cord into a 110 volt outlet for applications that require longer continuous use. The Hybrid-120 uses a PTC heating

system that gives you consistent working temperature and longer run time.